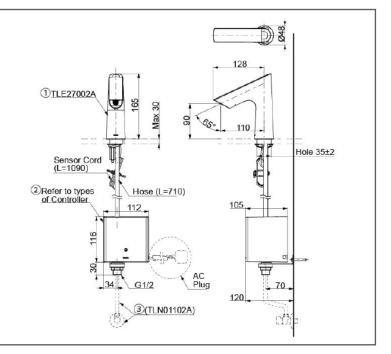

## **TLE27002A**

### PARTS DESCRIPTION

#### Single Supply Combination TLE27002A (Deck-mounted) Spout with Sensor Unit

- AC Controller
  TLE01502A (AC Operated BF Plug)
- Self Powered Controller TLE03502A (Self Powered)
- Battery Operated Controller TLE04502A (Battery Operated)